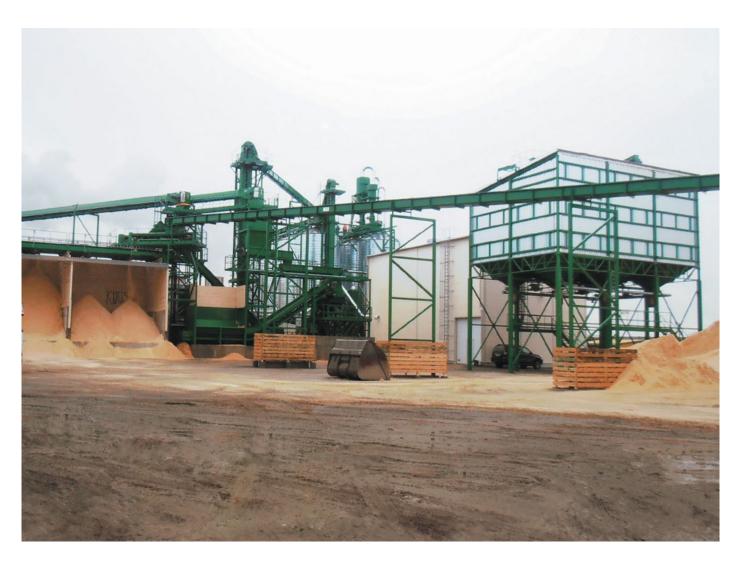

# **CONVEYOR SYSTEMS**

Various conveyors of different types make up an integral part of woodworking production chain. The product range of Hekotek includes various conveyors for logs, lumber and bulk materials.

#### FOR BARK, WOOD CHIPS, SAWDUST AND WOOD WASTES

- One- and two-chain scraper conveyors of different width
- Belt conveyors of various widths and capacity to meet the needs of the sawmill main equipment
- Screw conveyors, diameter depending on the unit capacity
- 'Walking floor' systems for feeding chips, sawdust etc. to various units – e.g. boilers, pellet plants, etc.
- Combined solutions equipped with screens, chippers, shredders, metal detectors (magnets) and pneumatic transport