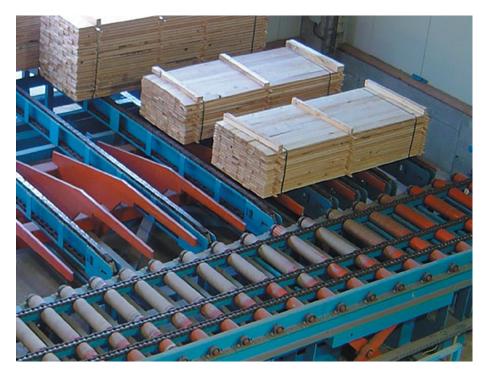

#### FOR LUMBER

- Multi-purpose belt conveyors of different width and capacity
- Boards accumulating conveyors
- Board separators technical solutions depending on the line capacity and lumber features
- Conveyors for transporting lumber packs: sideways (chain guide conveyors) and lengthwise (roller conveyors)