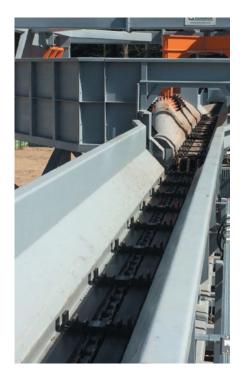

#### FOR BARK, WOOD CHIPS, SAWDUST AND WOOD WASTES

- One- and two-chain scraper conveyors of different width
- Belt conveyors of various widths and capacity to meet the needs of the sawmill main equipment
- Screw conveyors, diameter depending on the unit capacity
- 'Walking floor' systems for feeding chips, sawdust etc. to various units – e.g. boilers, pellet plants, etc.
- Combined solutions equipped with screens, chippers, shredders, metal detectors (magnets) and pneumatic transport